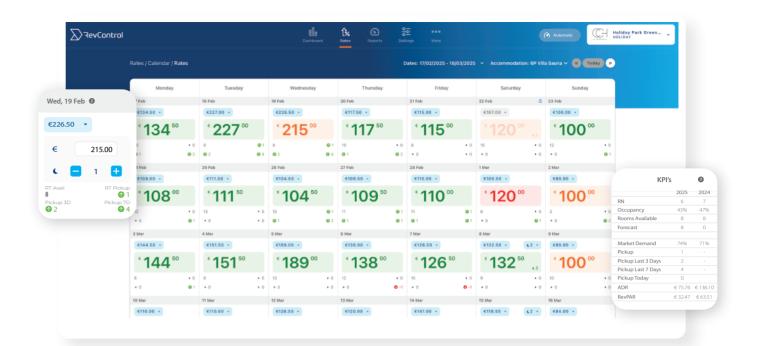

#### **AutoPublish**

Automatically update rates every 15 minutes!

### **Bungalow & campsite** pricing

Rate recommendations for bungalows and campsites based on data and strategy.

## Forecast by accommodation type

Calculate dynamic prices for each accommodation type independently.