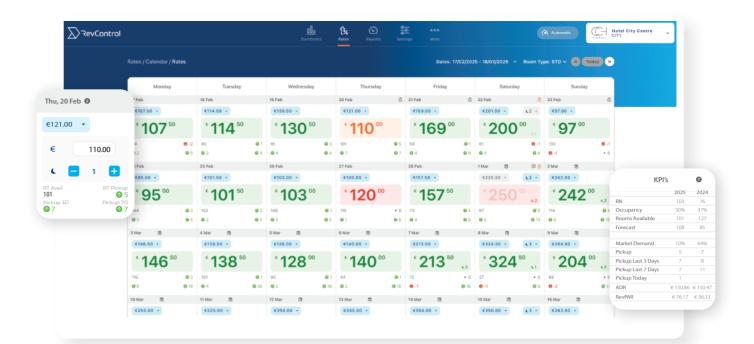

## Our innovative system

RevControl offers hotels an innovative system to optimize room rates, maximize revenue, and simplify daily operations effortlessly.

#### **AutoPublish**

Automatically update rates every 15 minutes!

#### **Rate shopping**

Track competitor rates for 365 days ahead, broken down by room type.

#### Business Intelligence

Analyze performance and availability to make informed decisions.

5