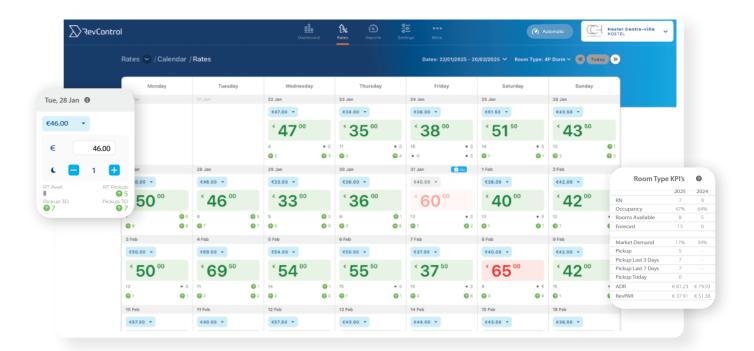

### Our innovative system

RevControl offers hostels an innovative system to optimize bed and room rates, maximize revenue, and simplify daily operations effortlessly.

#### **AutoPublish**

Automatically update rates every 15 minutes!

## Dorm- and room pricing

Rate recommendations for beds and rooms based on data and strategy.